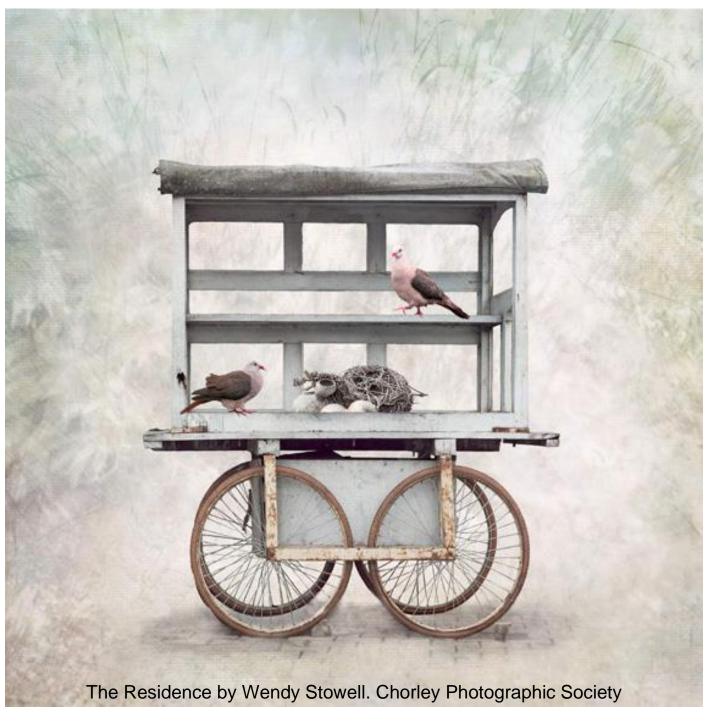

### Salon des Refusés 2020

| Peter       | Adams                | La Belle Femme                                     | Catchlight Camera Club            |  |
|-------------|----------------------|----------------------------------------------------|-----------------------------------|--|
| Warren      | Alani                | Relentless                                         | Smethwick Photographic Society    |  |
| Cyril       | Boyd                 | Dani De Lion                                       | Catchlight Camera Club            |  |
| Colin       | Bradshaw             | Eyes Ahead Through The Bend                        | Photographic Imaging Co-operative |  |
| Kean        | Brown                | Coping With Lockdown                               | Poulton Le Fylde PS               |  |
| Judy        | Buckley-Sharp        | Out Of Circulation                                 | Harrow Camera Club                |  |
| Alan        | Cameron              | Winter Colour                                      | Kirkintilloch Camera Club         |  |
| Michele     | Campbell             | Contemplation                                      | Irvine Camera Club                |  |
| Tom         | Dodd                 | Alpine Descent                                     | Eryri Photographic Group          |  |
| Stan        | Farrow               | Talisman                                           | St Andrews Photographic Society   |  |
| Robert      | Goode                | Lined                                              | Stourport Camera Club             |  |
| Brian       | Gough                | The Future                                         | Amersham Photographic Society     |  |
| Anne        | Greiner              | The Pink Bow                                       | Dumfries Camera Club              |  |
| Jeffrey     | Hargreaves           | Question Of Balance                                | Bristol Photographic Society      |  |
| Paul        | Hassell              | A Place Called Home                                | Arden Photo Group                 |  |
| David       | Hopes                | Safe Landings                                      | Bridgend And District Camera Club |  |
| John        | Howes                | The Hermit                                         | Chichester Camera Club            |  |
| Maggie      | James                | Concentration                                      | Amersham Photographic Society     |  |
| Dinah       | Jayes                | Dancing In Window Light                            | Smethwick Photographic Society    |  |
| Stephen     | Jones                | That Way                                           | Dorchester Camera Club            |  |
| David       | Keep                 | Sea Lion La Paz Mexico                             | Rolls Royce Derby PS              |  |
| Jo          | Knight               | The Enemy Outside                                  | Kendal Photography Club           |  |
| Mike        | Lane                 | Mountain Hare                                      | Arden Photo Group                 |  |
| Elizabeth   | Lazenby              | Parklife Inspired By Munnings                      | Wigan 10 Foto Club                |  |
| Jane        | Lines                | Dancing In The Window Light                        | Chorley Photographic Society      |  |
| Mike        | Martin               | Bejewelled                                         | Bristol Photographic Society      |  |
| Paul        | Mason                | Waiting                                            | Ealing & Hampshire House PS       |  |
| Ann         | Mcdonald             | A Womans Work                                      | Chichester Camera Club            |  |
| Ross        | Mckelvey             | Black Powder                                       | Catchlight Camera Club            |  |
| John        | Mcvie                | Me And My Dad                                      | Dumfries Camera Club              |  |
| Marcia      | Mellor               | The Family Seat                                    | Beyond Group                      |  |
| Bob         | Moore                | The Red Pigtail                                    | Arden Photo Group                 |  |
| Richard     | Ryder                | Cheer Up                                           | Chichester Camera Club            |  |
| David       | Sadler               | Jaipur Jewellery Workers                           | Dundee Photographic Society       |  |
| Mike        | Sharples             | Time To Reflect                                    | Smethwick Photographic Society    |  |
| Gary        | Stamp                | Mermaid In Training                                | Gateway Camera Club               |  |
| Wendy       | Stowell              | The Residence                                      | Chorley Photographic Society      |  |
| Kyle        | Tallett              | Waiting For A Sinner                               | Ashford Photographic Society      |  |
| <br>Thinesh | Thirugnanasampanthar | Heron Waiting For The Prey                         | Woking Photographic Society       |  |
| Colin       | Trow-poole           | Tired On The Sleeper Train                         | Beacon Camera Club                |  |
| Julia       | Wainwright           | Sprinting Cheetah Cub                              | Harrow Camera Club                |  |
| Stephanie   | Wilkie               | Sanderling In Bubbles  Dundee Photographic Society |                                   |  |
| Jennifer    | Willis               | Wolf Dog Catchlight Camera Club                    |                                   |  |