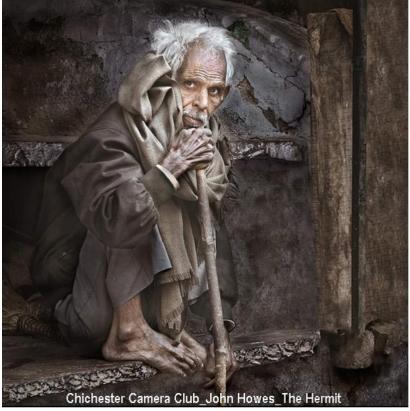

### Salon des Refusés 2020

| Peter       | Adams                | La Belle Femme                                     | Catchlight Camera Club            |  |
|-------------|----------------------|----------------------------------------------------|-----------------------------------|--|
| Warren      | Alani                | Relentless                                         | Smethwick Photographic Society    |  |
| Cyril       | Boyd                 | Dani De Lion                                       | Catchlight Camera Club            |  |
| Colin       | Bradshaw             | Eyes Ahead Through The Bend                        | Photographic Imaging Co-operative |  |
| Kean        | Brown                | Coping With Lockdown                               | Poulton Le Fylde PS               |  |
| Judy        | Buckley-Sharp        | Out Of Circulation                                 | Harrow Camera Club                |  |
| Alan        | Cameron              | Winter Colour                                      | Kirkintilloch Camera Club         |  |
| Michele     | Campbell             | Contemplation                                      | Irvine Camera Club                |  |
| Tom         | Dodd                 | Alpine Descent                                     | Eryri Photographic Group          |  |
| Stan        | Farrow               | Talisman                                           | St Andrews Photographic Society   |  |
| Robert      | Goode                | Lined                                              | Stourport Camera Club             |  |
| Brian       | Gough                | The Future                                         | Amersham Photographic Society     |  |
| Anne        | Greiner              | The Pink Bow                                       | Dumfries Camera Club              |  |
| Jeffrey     | Hargreaves           | Question Of Balance                                | Bristol Photographic Society      |  |
| Paul        | Hassell              | A Place Called Home                                | Arden Photo Group                 |  |
| David       | Hopes                | Safe Landings                                      | Bridgend And District Camera Club |  |
| John        | Howes                | The Hermit                                         | Chichester Camera Club            |  |
| Maggie      | James                | Concentration                                      | Amersham Photographic Society     |  |
| Dinah       | Jayes                | Dancing In Window Light                            | Smethwick Photographic Society    |  |
| Stephen     | Jones                | That Way                                           | Dorchester Camera Club            |  |
| David       | Keep                 | Sea Lion La Paz Mexico                             | Rolls Royce Derby PS              |  |
| Jo          | Knight               | The Enemy Outside                                  | Kendal Photography Club           |  |
| Mike        | Lane                 | Mountain Hare                                      | Arden Photo Group                 |  |
| Elizabeth   | Lazenby              | Parklife Inspired By Munnings                      | Wigan 10 Foto Club                |  |
| Jane        | Lines                | Dancing In The Window Light                        | Chorley Photographic Society      |  |
| Mike        | Martin               | Bejewelled                                         | Bristol Photographic Society      |  |
| Paul        | Mason                | Waiting                                            | Ealing & Hampshire House PS       |  |
| Ann         | Mcdonald             | A Womans Work                                      | Chichester Camera Club            |  |
| Ross        | Mckelvey             | Black Powder                                       | Catchlight Camera Club            |  |
| John        | Mcvie                | Me And My Dad                                      | Dumfries Camera Club              |  |
| Marcia      | Mellor               | The Family Seat                                    | Beyond Group                      |  |
| Bob         | Moore                | The Red Pigtail                                    | Arden Photo Group                 |  |
| Richard     | Ryder                | Cheer Up                                           | Chichester Camera Club            |  |
| David       | Sadler               | Jaipur Jewellery Workers                           | Dundee Photographic Society       |  |
| Mike        | Sharples             | Time To Reflect                                    | Smethwick Photographic Society    |  |
| Gary        | Stamp                | Mermaid In Training                                | Gateway Camera Club               |  |
| Wendy       | Stowell              | The Residence                                      | Chorley Photographic Society      |  |
| Kyle        | Tallett              | Waiting For A Sinner                               | Ashford Photographic Society      |  |
| <br>Thinesh | Thirugnanasampanthar | Heron Waiting For The Prey                         | Woking Photographic Society       |  |
| Colin       | Trow-poole           | Tired On The Sleeper Train                         | Beacon Camera Club                |  |
| Julia       | Wainwright           | Sprinting Cheetah Cub                              | Harrow Camera Club                |  |
| Stephanie   | Wilkie               | Sanderling In Bubbles  Dundee Photographic Society |                                   |  |
| Jennifer    | Willis               | Wolf Dog Catchlight Camera Club                    |                                   |  |