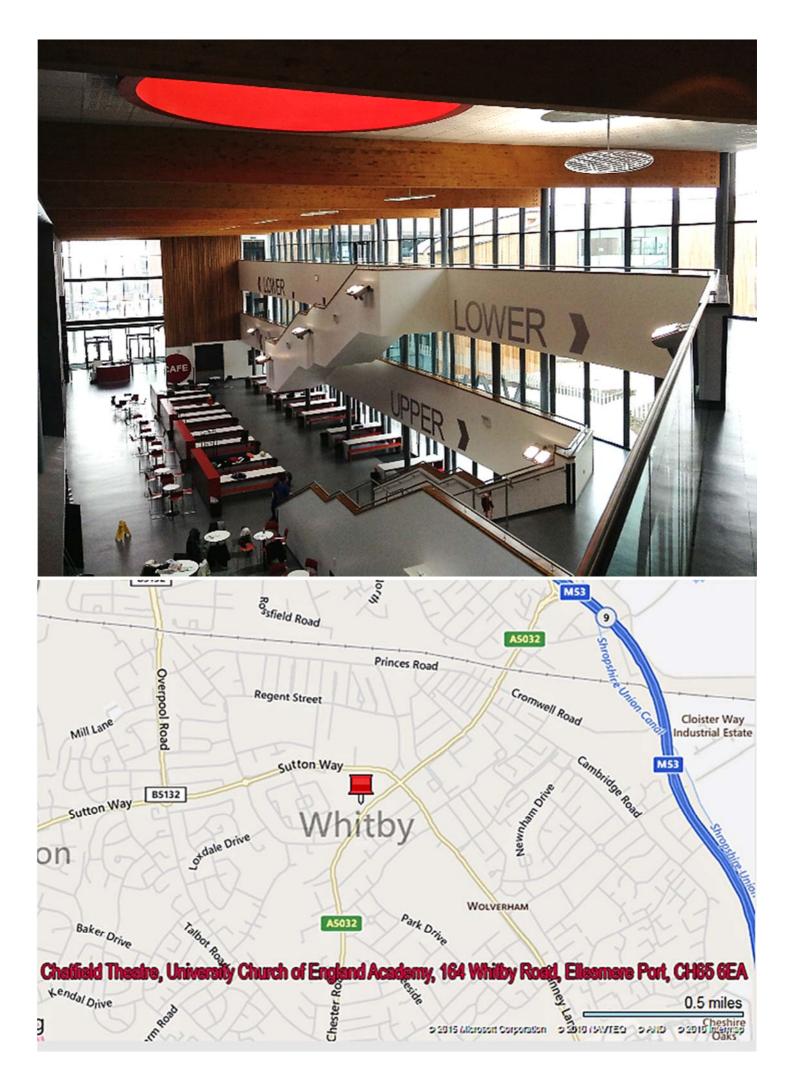

## THE 19th INTER-CLUB PRINT CHAMPIONSHIP

Chatfield Theatre, University Church of England Academy, 164 Whitby Road, Ellesmere Port, CH65 6EA

Please note that you should come into the building via the "Community Entrance", through a gate from the car parks. The front entrance is closed at weekends.