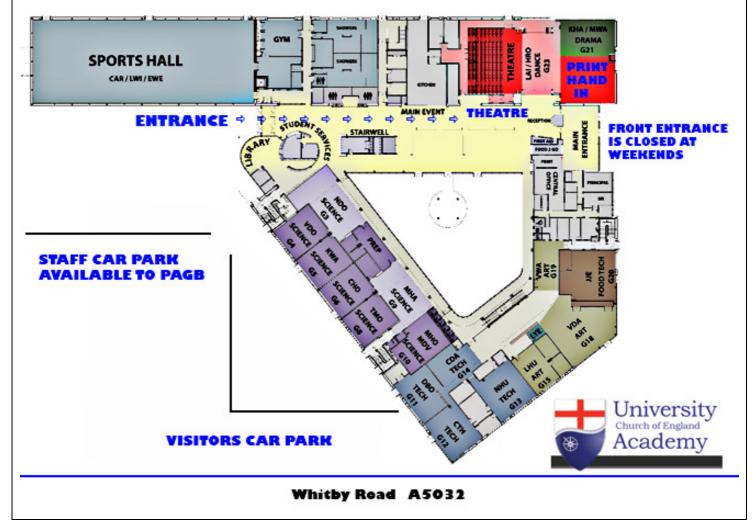

## THE 19th INTER-CLUB PRINT CHAMPIONSHIP

Chatfield Theatre, University Church of England Academy, 164 Whitby Road, Ellesmere Port, CH65 6EA

Please note that you should come into the building via the "Community Entrance", through a gate from the car parks. The front entrance is closed at weekends.